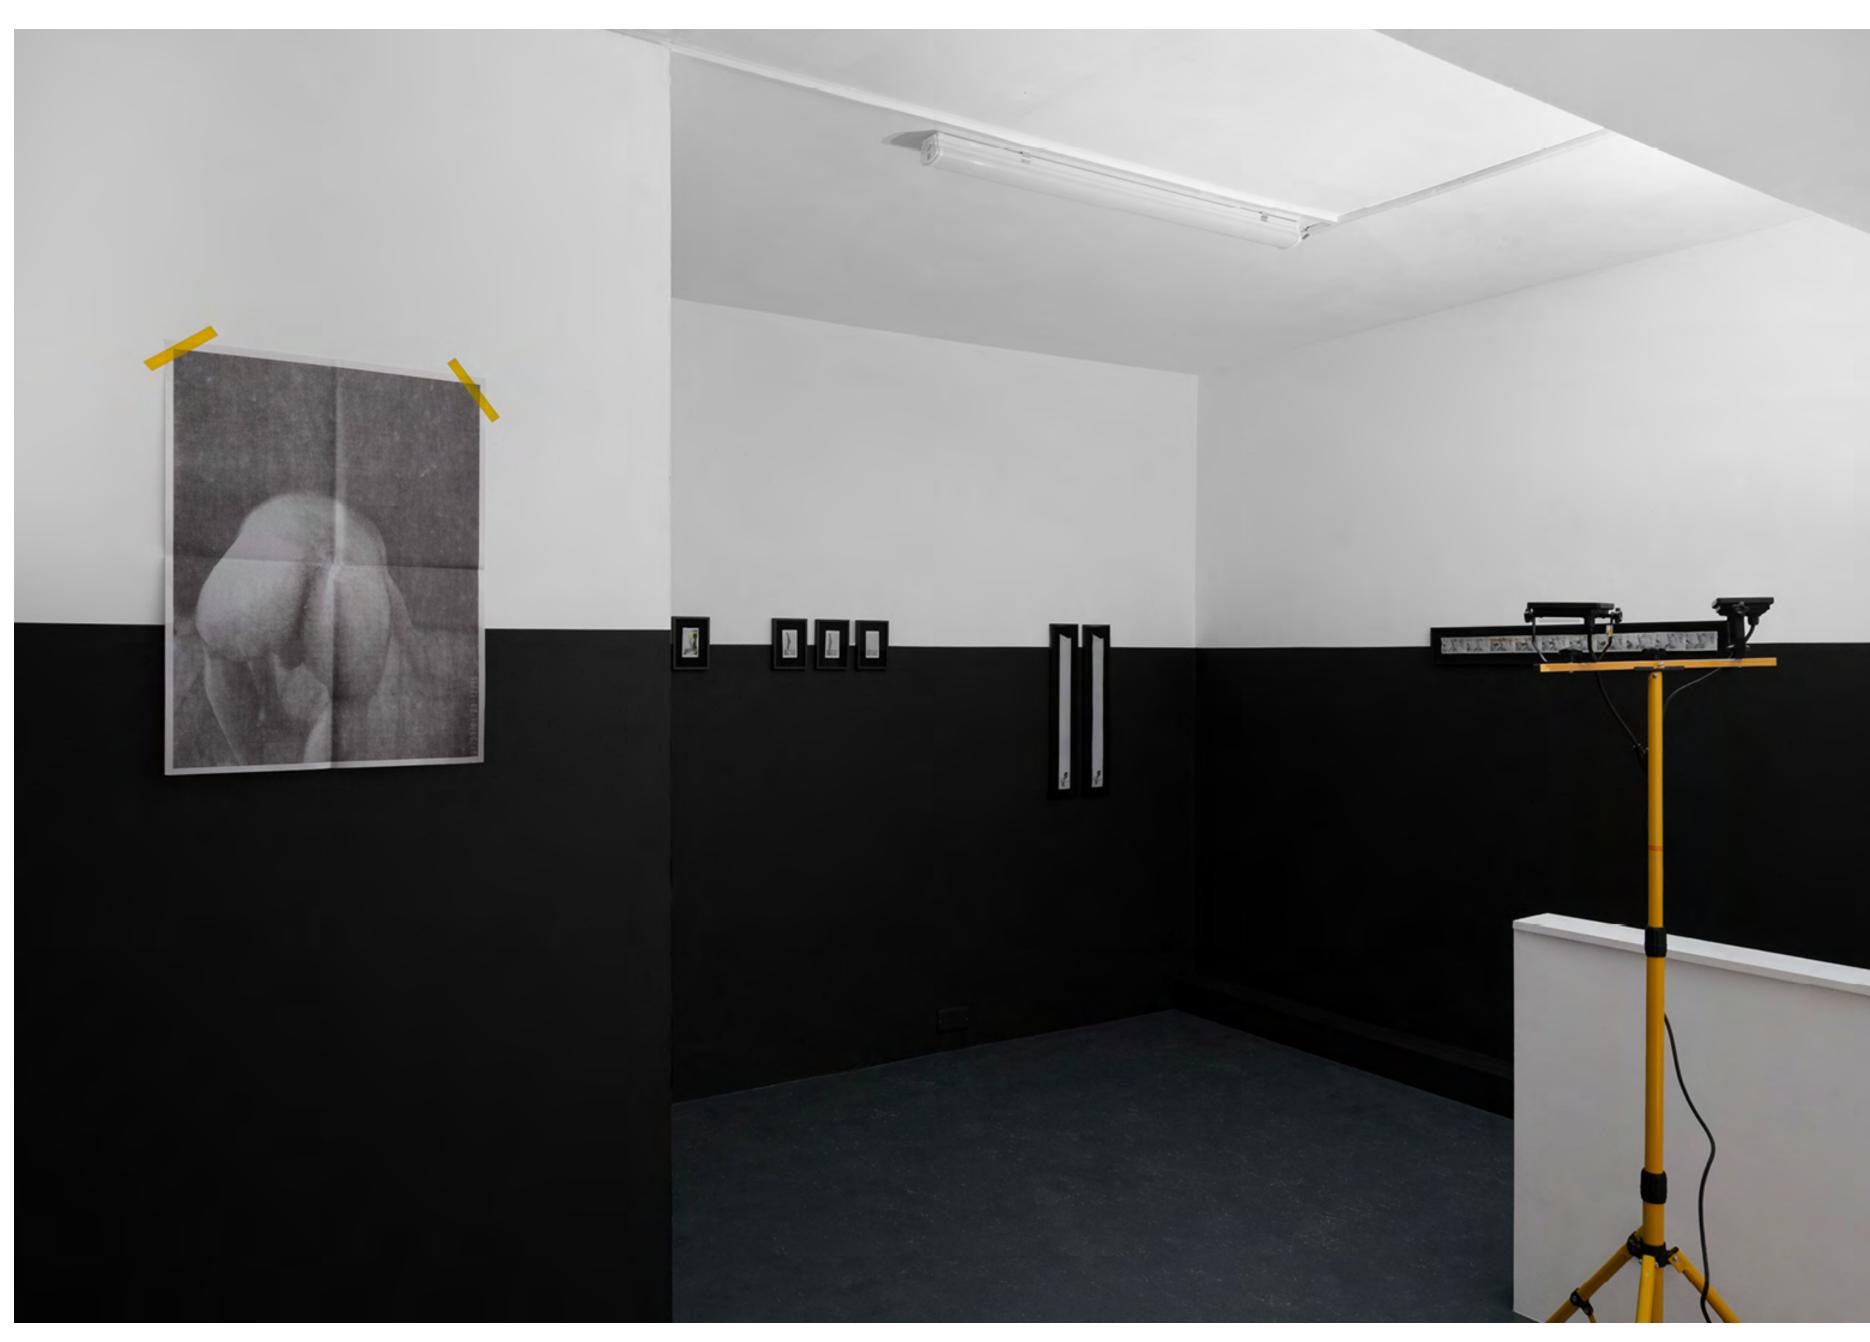

Thermal prints on receipt paper, giclée printed backgrounds

18.5 x 13.4 x 2.1 cm each

NEVEN Gallery, London, UK installation view Photo: Dominique Cro The installation at NEVEN gallery in London explored the banality of solitude which was characteristic of the queer life stories for most of the 20th century. In a nod to the Soviet interior, the gallery walls were painted halfway, recalling the decor of institutions and communal apartments at the time. Zhukov reflects on the ambiguity between private and public in these shared spaces, which historically rendered queer intimacy near impossible.

NEVEN Gallery, London, UK installation view Photo: Dominique Cro

This tension between presence and absence, as well as indexes of touch, are through lines in Zhukov's works: sitters appear and disappear from view; a bowl, once containing apples, sits empty; white socks are left discarded on the floor.