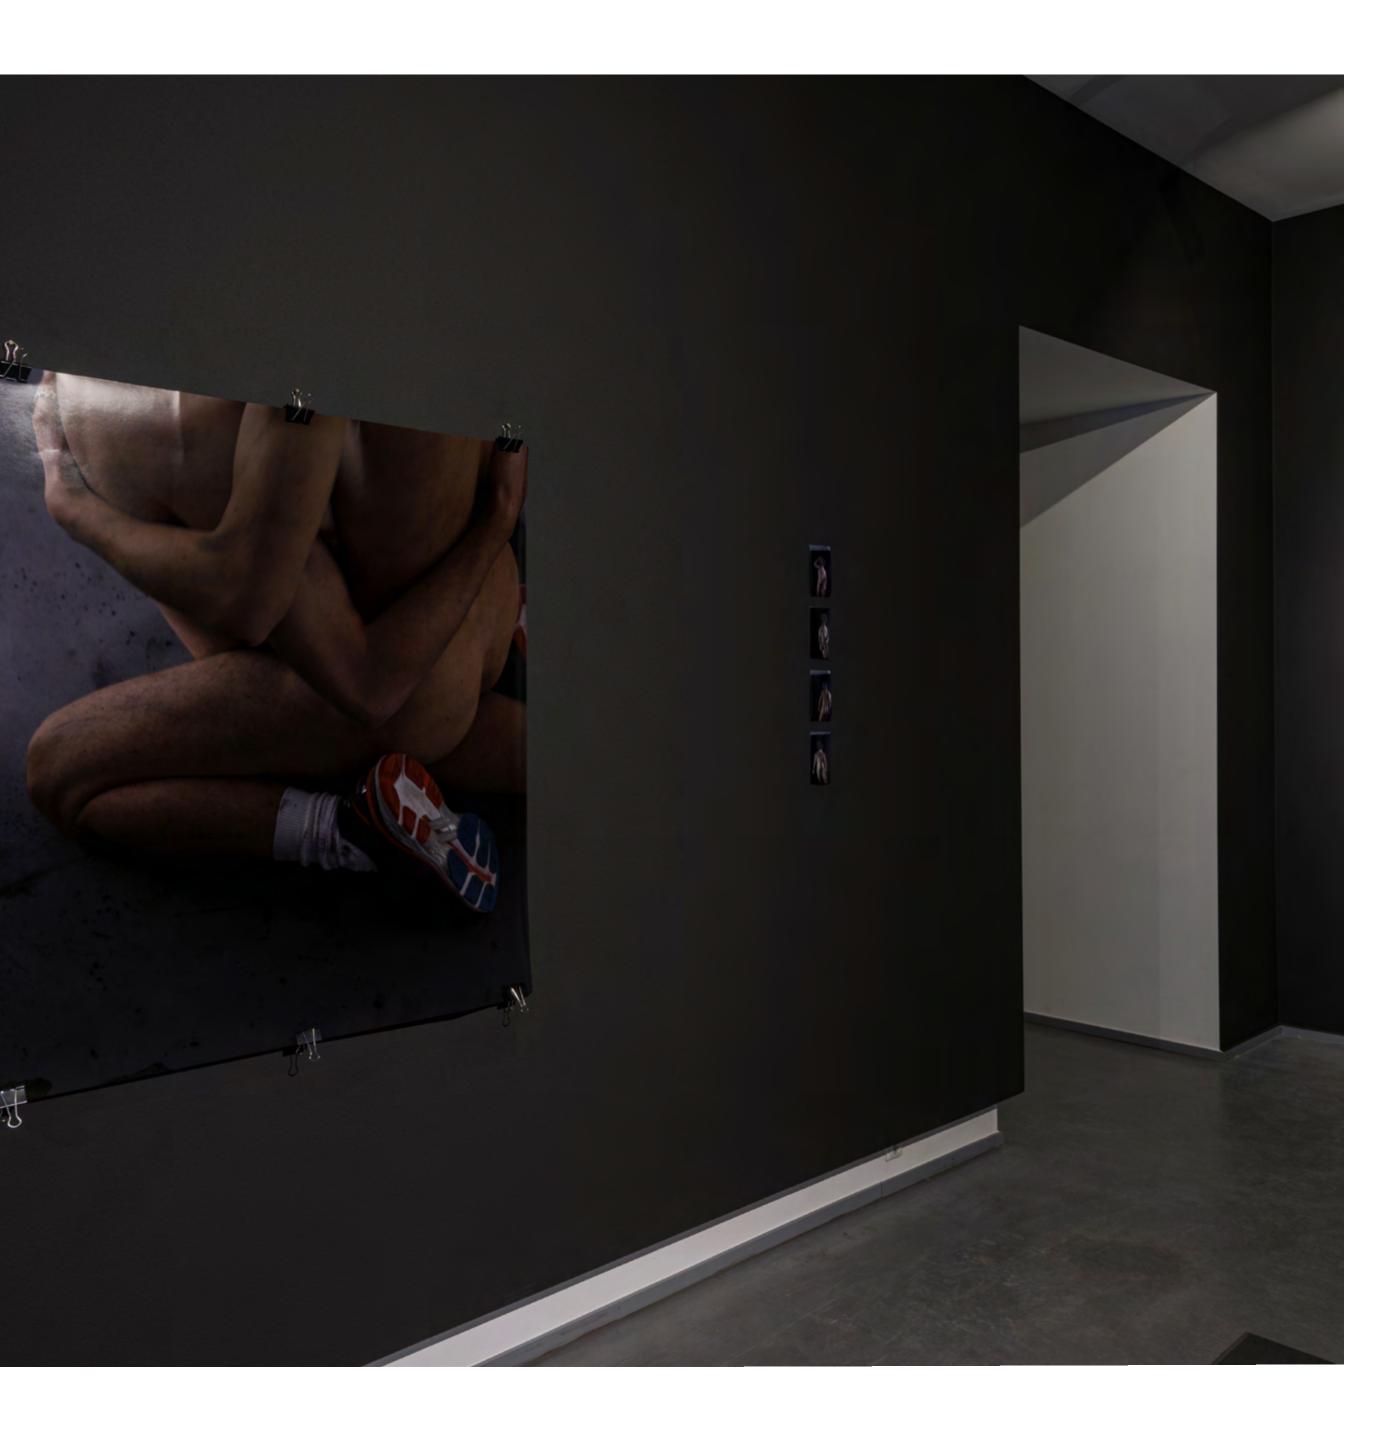

## **Black Carnation Part Three**

*Black Carnation* is an ongoing project exploring and responding to the scarcely documented and preserved queer histories of Latvia.

The project's title is a reference to the name for homosexual men used in Latvia before World War II, and to a widely reported criminal case of that time where several men were prosecuted for their homosexuality.

Anonymous bodies and mute interactions are captured by Zhukov at a cruising beach a short train ride away from Riga. The irreversibly disappearing images – owing to the process of thermal printing onto the same receipt paper used for train tickets – speak to the state of Latvia's queer archives and to the nature of memory itself; a transience, a softness, a fuzzy edgedness. – Helen Neven

Black Carnation Part Three #30 2/2 2023

Giclée print on Canson Rag Photographique

Black Carnation Part Three #30 1/2 2023

Thermal print on receipt paper, giclée printed background

*Black Carnation Part Three #15* 2024