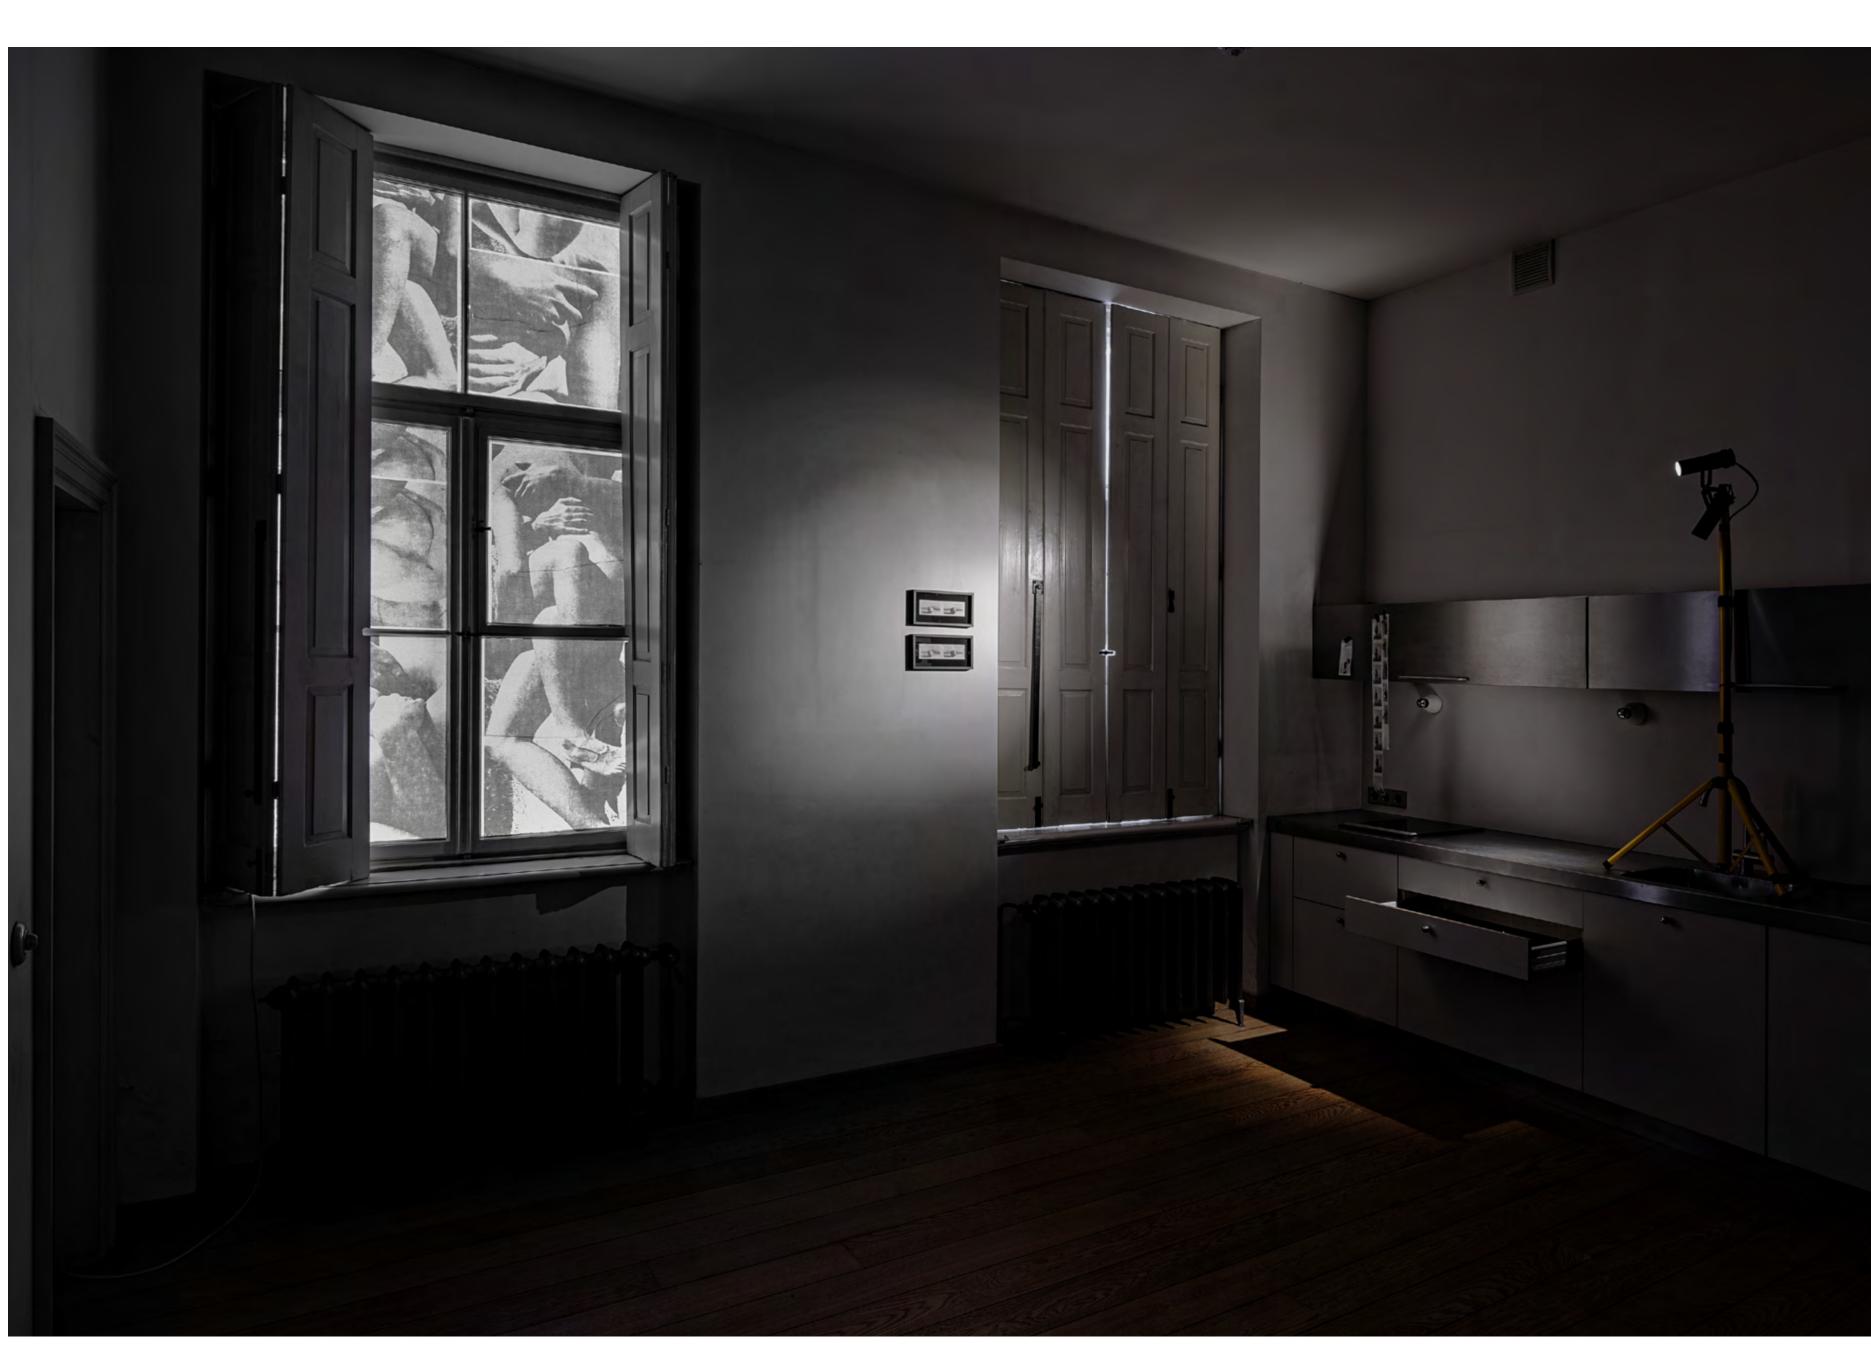

Thermal prints on receipt paper, giclée printed backgrounds

18.5 x 13.4 x 2.1 cm each

NEVEN Gallery, London, UK installation view Photo: Dominique Cro The installation at NEVEN gallery in London explored the banality of solitude which was characteristic of the queer life stories for most of the 20th century. In a nod to the Soviet interior, the gallery walls were painted halfway, recalling the decor of institutions and communal apartments at the time. Zhukov reflects on the ambiguity between private and public in these shared spaces, which historically rendered queer intimacy near impossible.

NEVEN Gallery, London, UK installation view Photo: Dominique Cro

This tension between presence and absence, as well as indexes of touch, are through lines in Zhukov's works: sitters appear and disappear from view; a bowl, once containing apples, sits empty; white socks are left discarded on the floor.