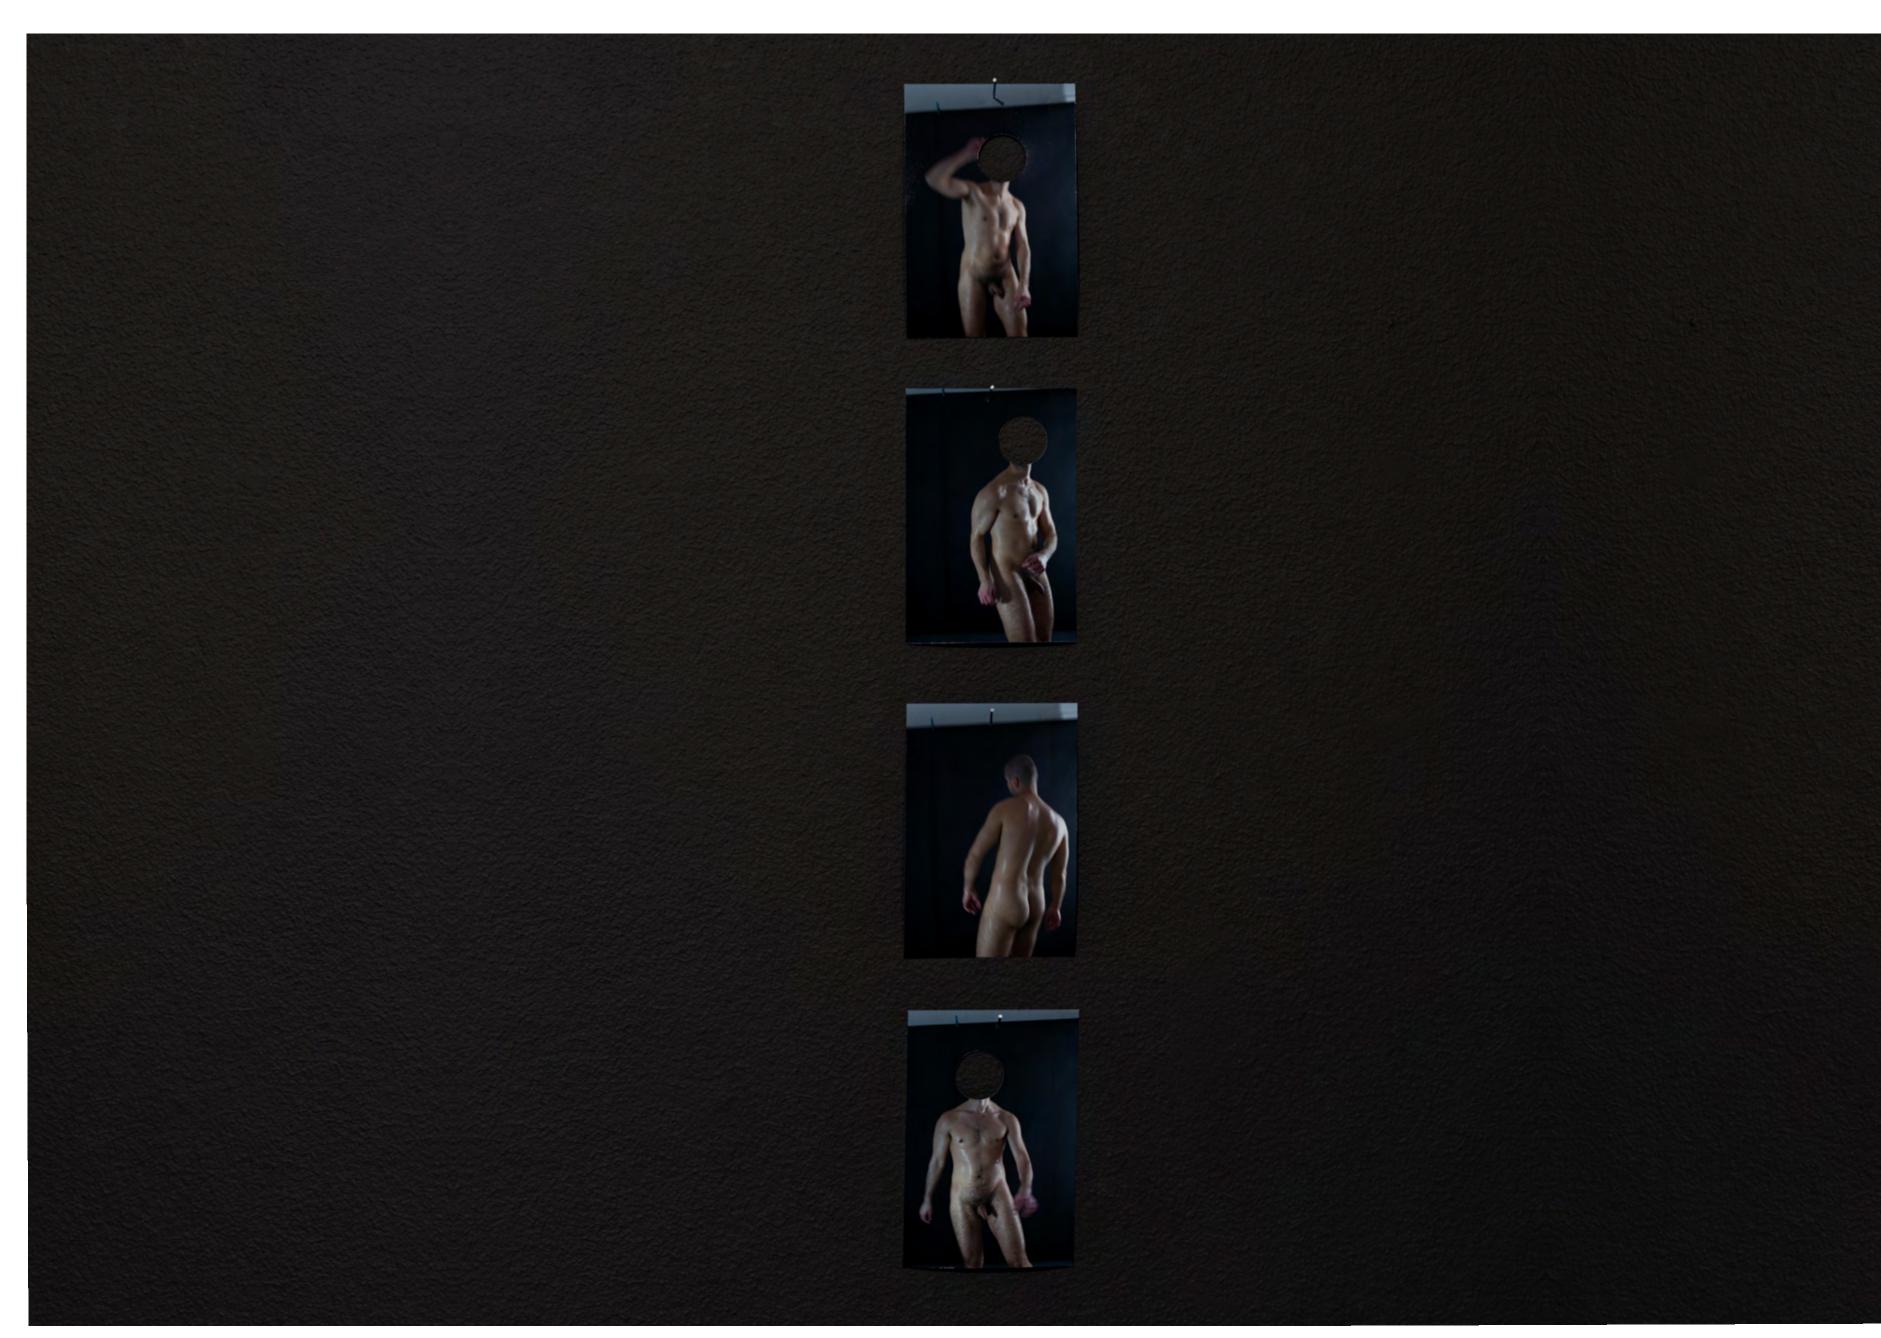

*Black Carnation Part Three #26* 2024

Thermal prints on receipt paper, sticker, giclée printed backgrounds

18.5 x 13.4 x 2.1 cm each

MO Museum, Vilnius, Lithuania installation view

*Black Carnation Part Three #22-24* 2024

Thermal prints on receipt paper, giclée printed backgrounds

18.5 x 13.4 x 2.1 cm each

NEVEN Gallery, London, UK installation view Photo: Dominique Cro The installation at NEVEN gallery in London explored the banality of solitude which was characteristic of the queer life stories for most of the 20th century. In a nod to the Soviet interior, the gallery walls were painted halfway, recalling the decor of institutions and communal apartments at the time. Zhukov reflects on the ambiguity between private and public in these shared spaces, which historically rendered queer intimacy near impossible.