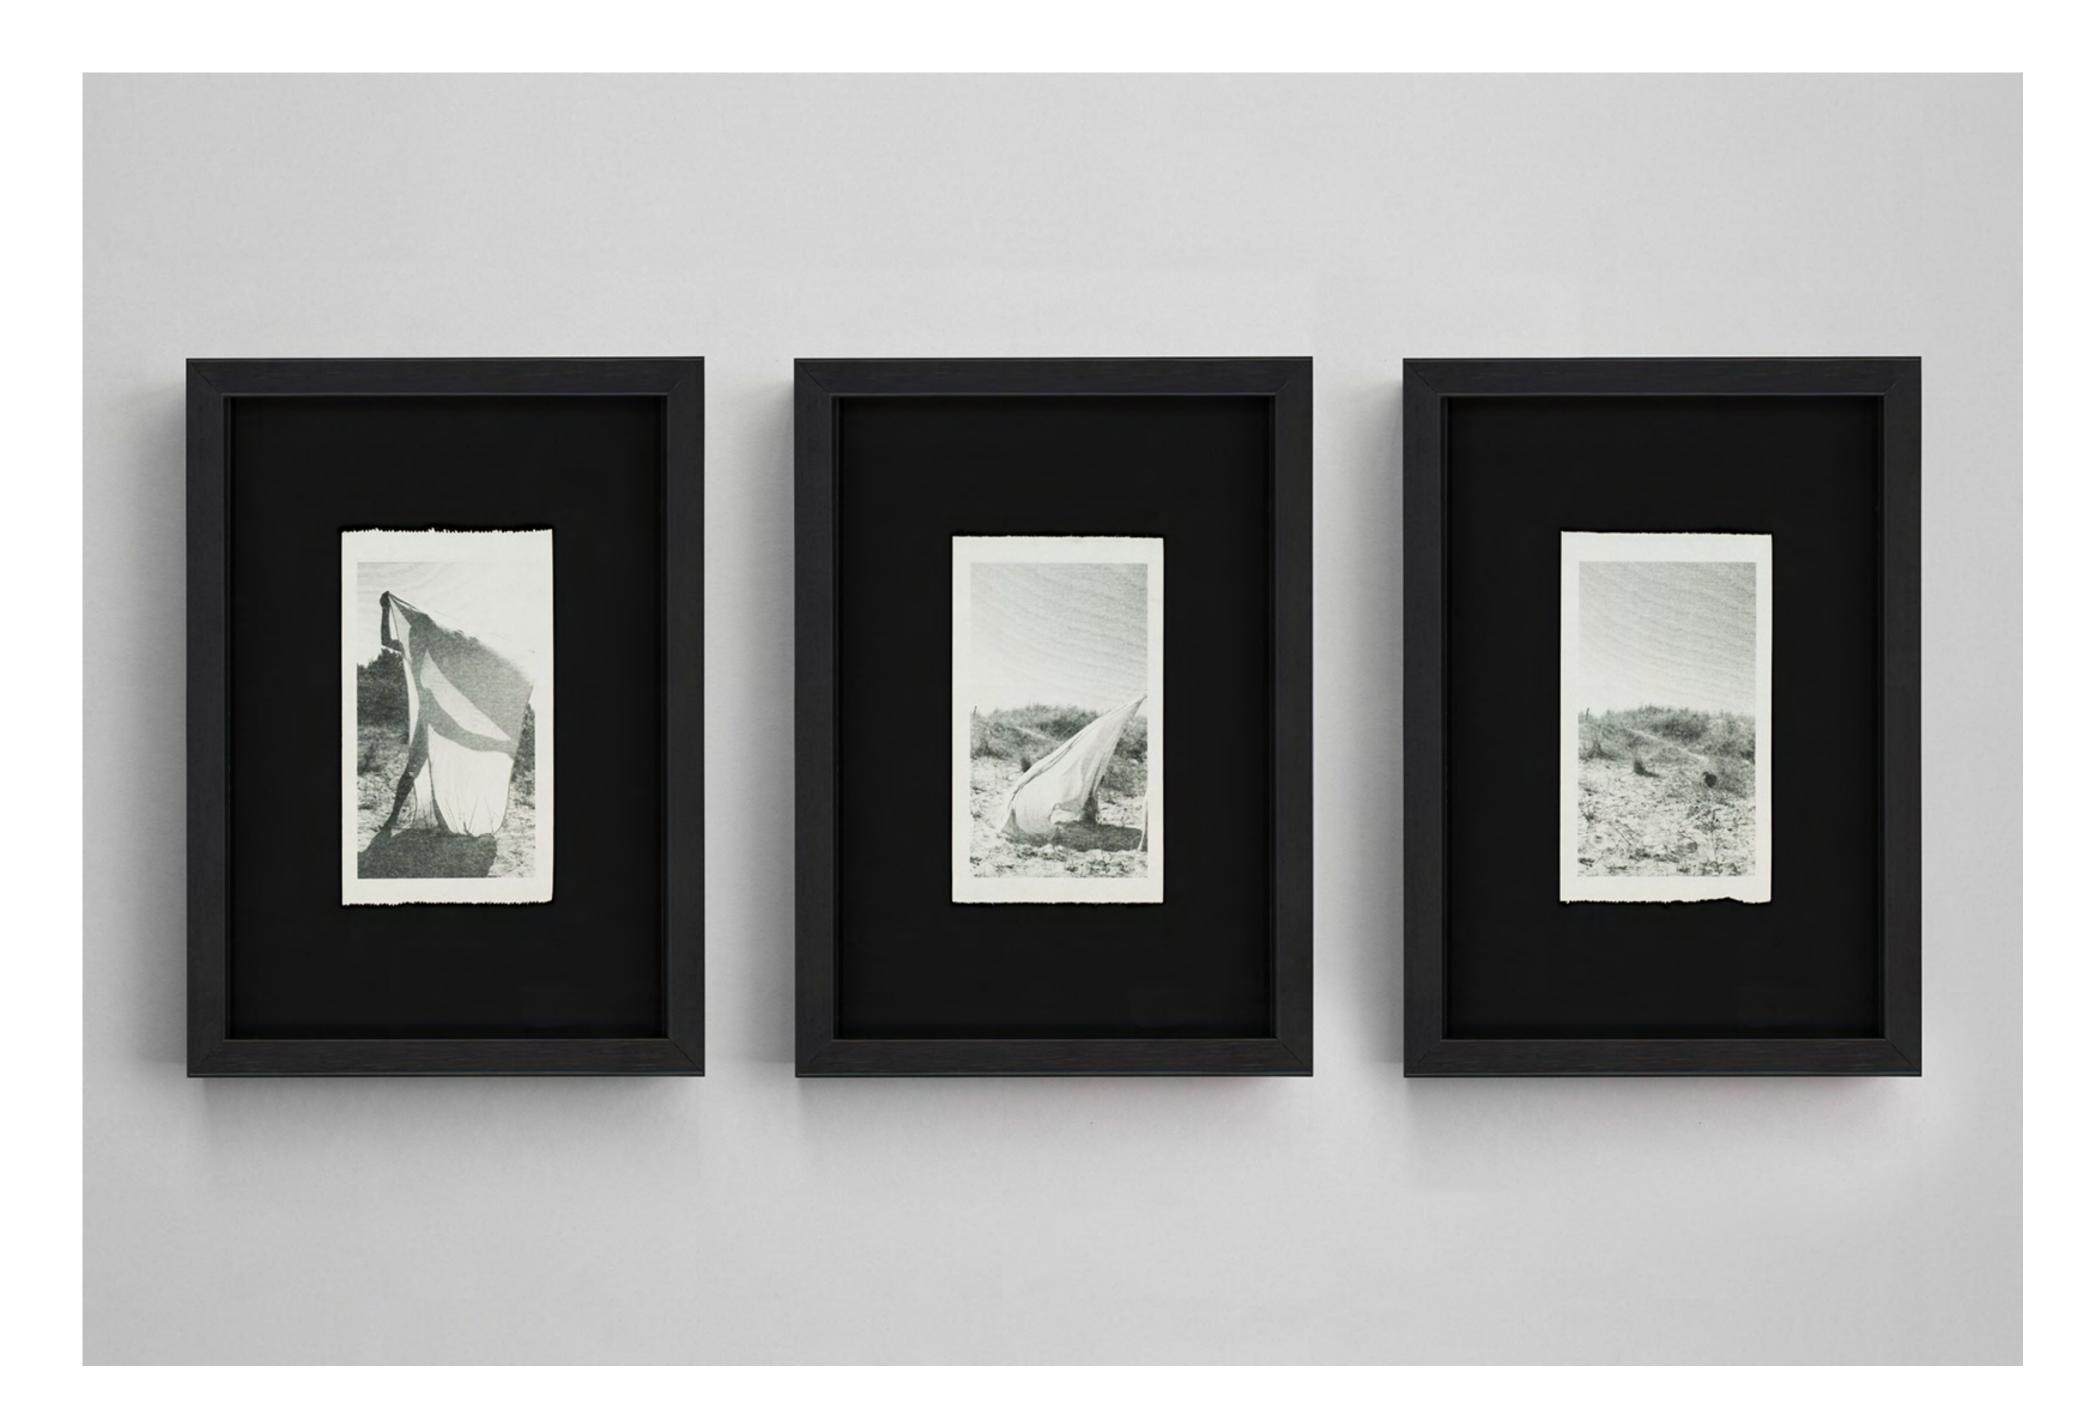

## Meeting places

The long-standing legal framework contributed to the emergence of a specific ethos of secrecy in the male homosexual subculture. Both before and after World War II, this subculture was characterized by a group-specific irony, vocabulary, solidarity, and self-censorship. One of the hidden traditions was walking around known socializing locations in the public space of Riga in search of possible sexual partners. Historical sources are silent about the term used by homosexuals in Latvia. Some described it as a flirting process. Nowadays, the term 'cruising' has entered common use, adopted from English. In the summer, homosexuals also frequented several beaches near Riga. The most popular were in Bulli and Kalngale.