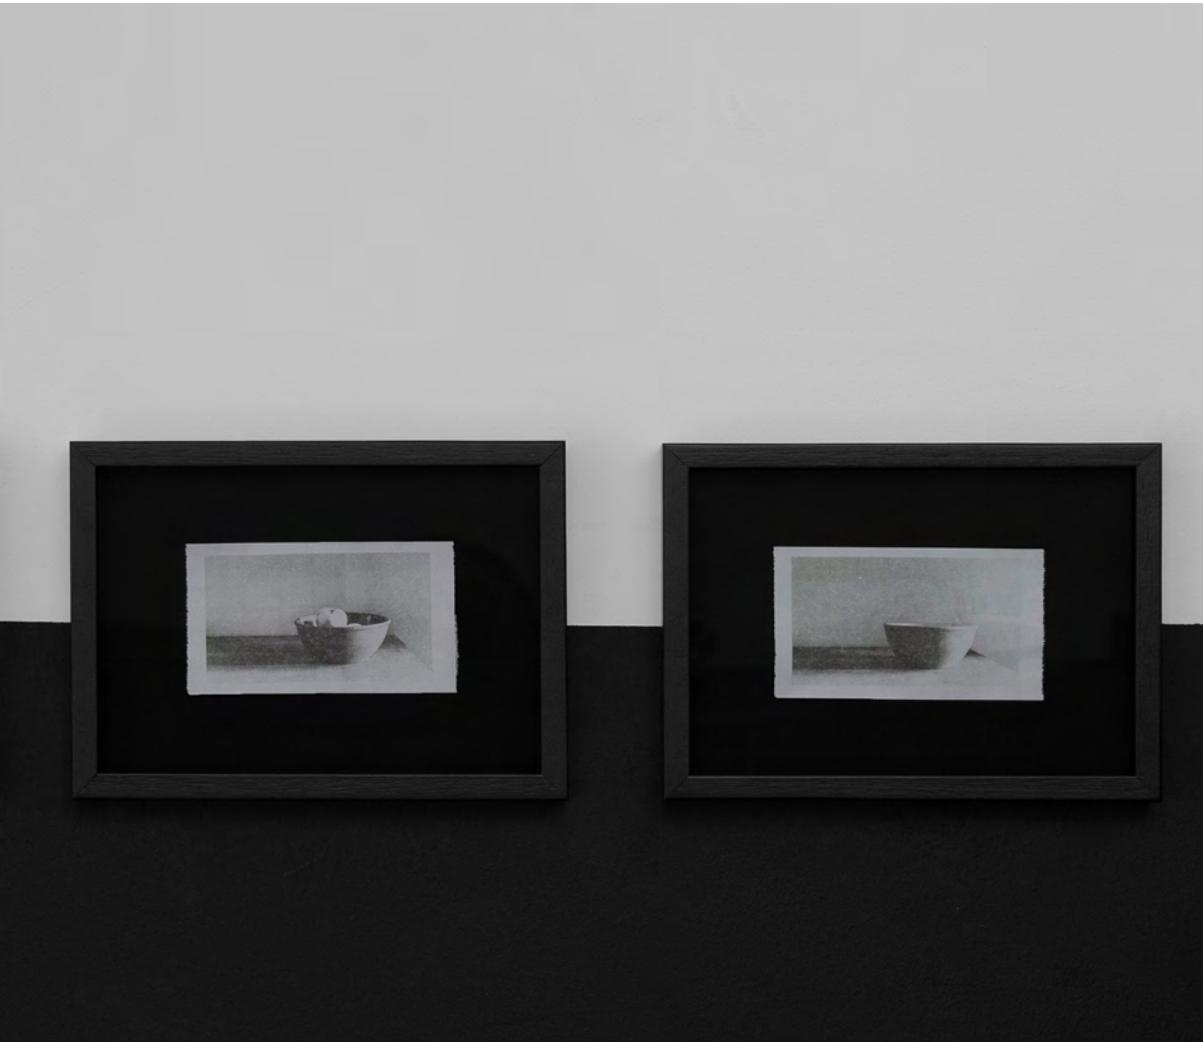

NEVEN Gallery, London, UK installation view Photo: Dominique Cro

This tension between presence and absence, as well as indexes of touch, are through lines in Zhukov's works: sitters appear and disappear from view; a bowl, once containing apples, sits empty; white socks are left discarded on the floor.