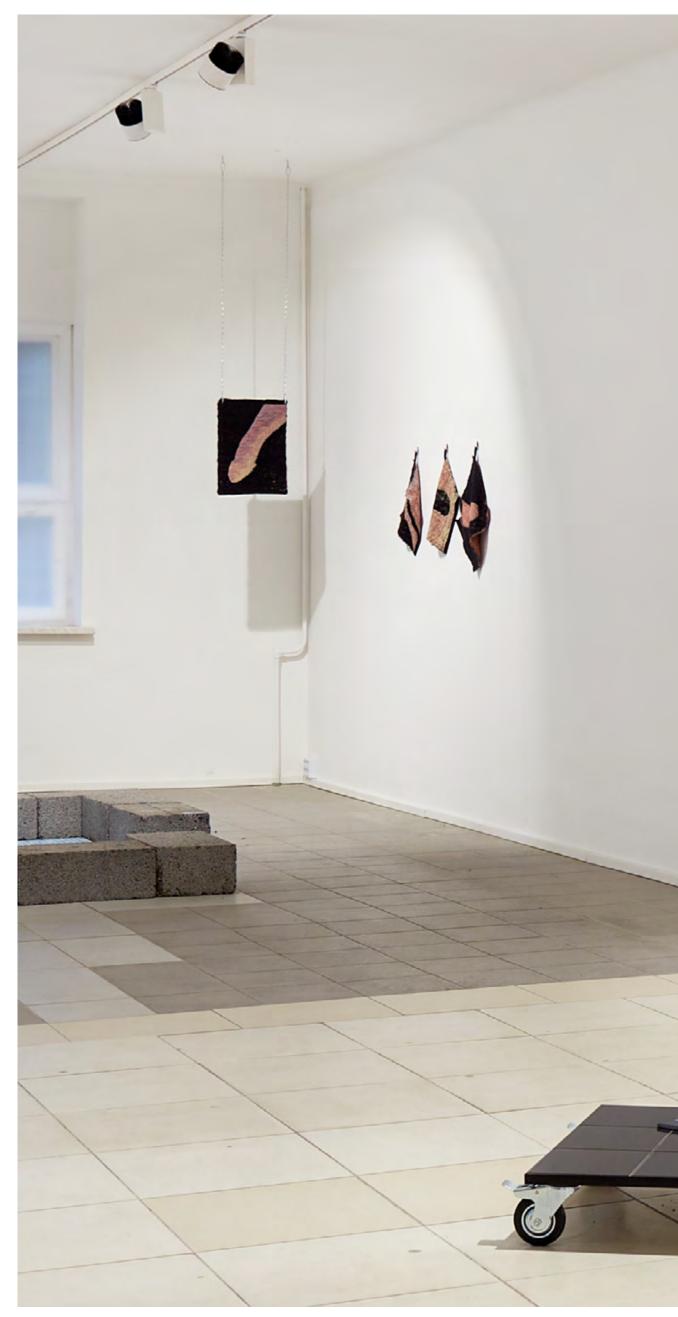

## **Black Carnation Part Three**

*Black Carnation* is an ongoing project exploring and responding to the scarcely documented and preserved queer histories of Latvia.

The project's title is a reference to the name for homosexual men used in Latvia before World War II, and to a widely reported criminal case of that time where several men were prosecuted for their homosexuality.

Anonymous bodies and mute interactions are captured by Zhukov at a cruising beach a short train ride away from Riga. The irreversibly disappearing images – owing to the process of thermal printing onto the same receipt paper used for train tickets – speak to the state of Latvia's queer archives and to the nature of memory itself; a transience, a softness, a fuzzy edgedness. – Helen Neven

Black Carnation Part Three #30 2/2 2023

Giclée print on Canson Rag Photographique

Black Carnation Part Three #30 1/2 2023

Thermal print on receipt paper, giclée printed background

*Black Carnation Part Three #15* 2024