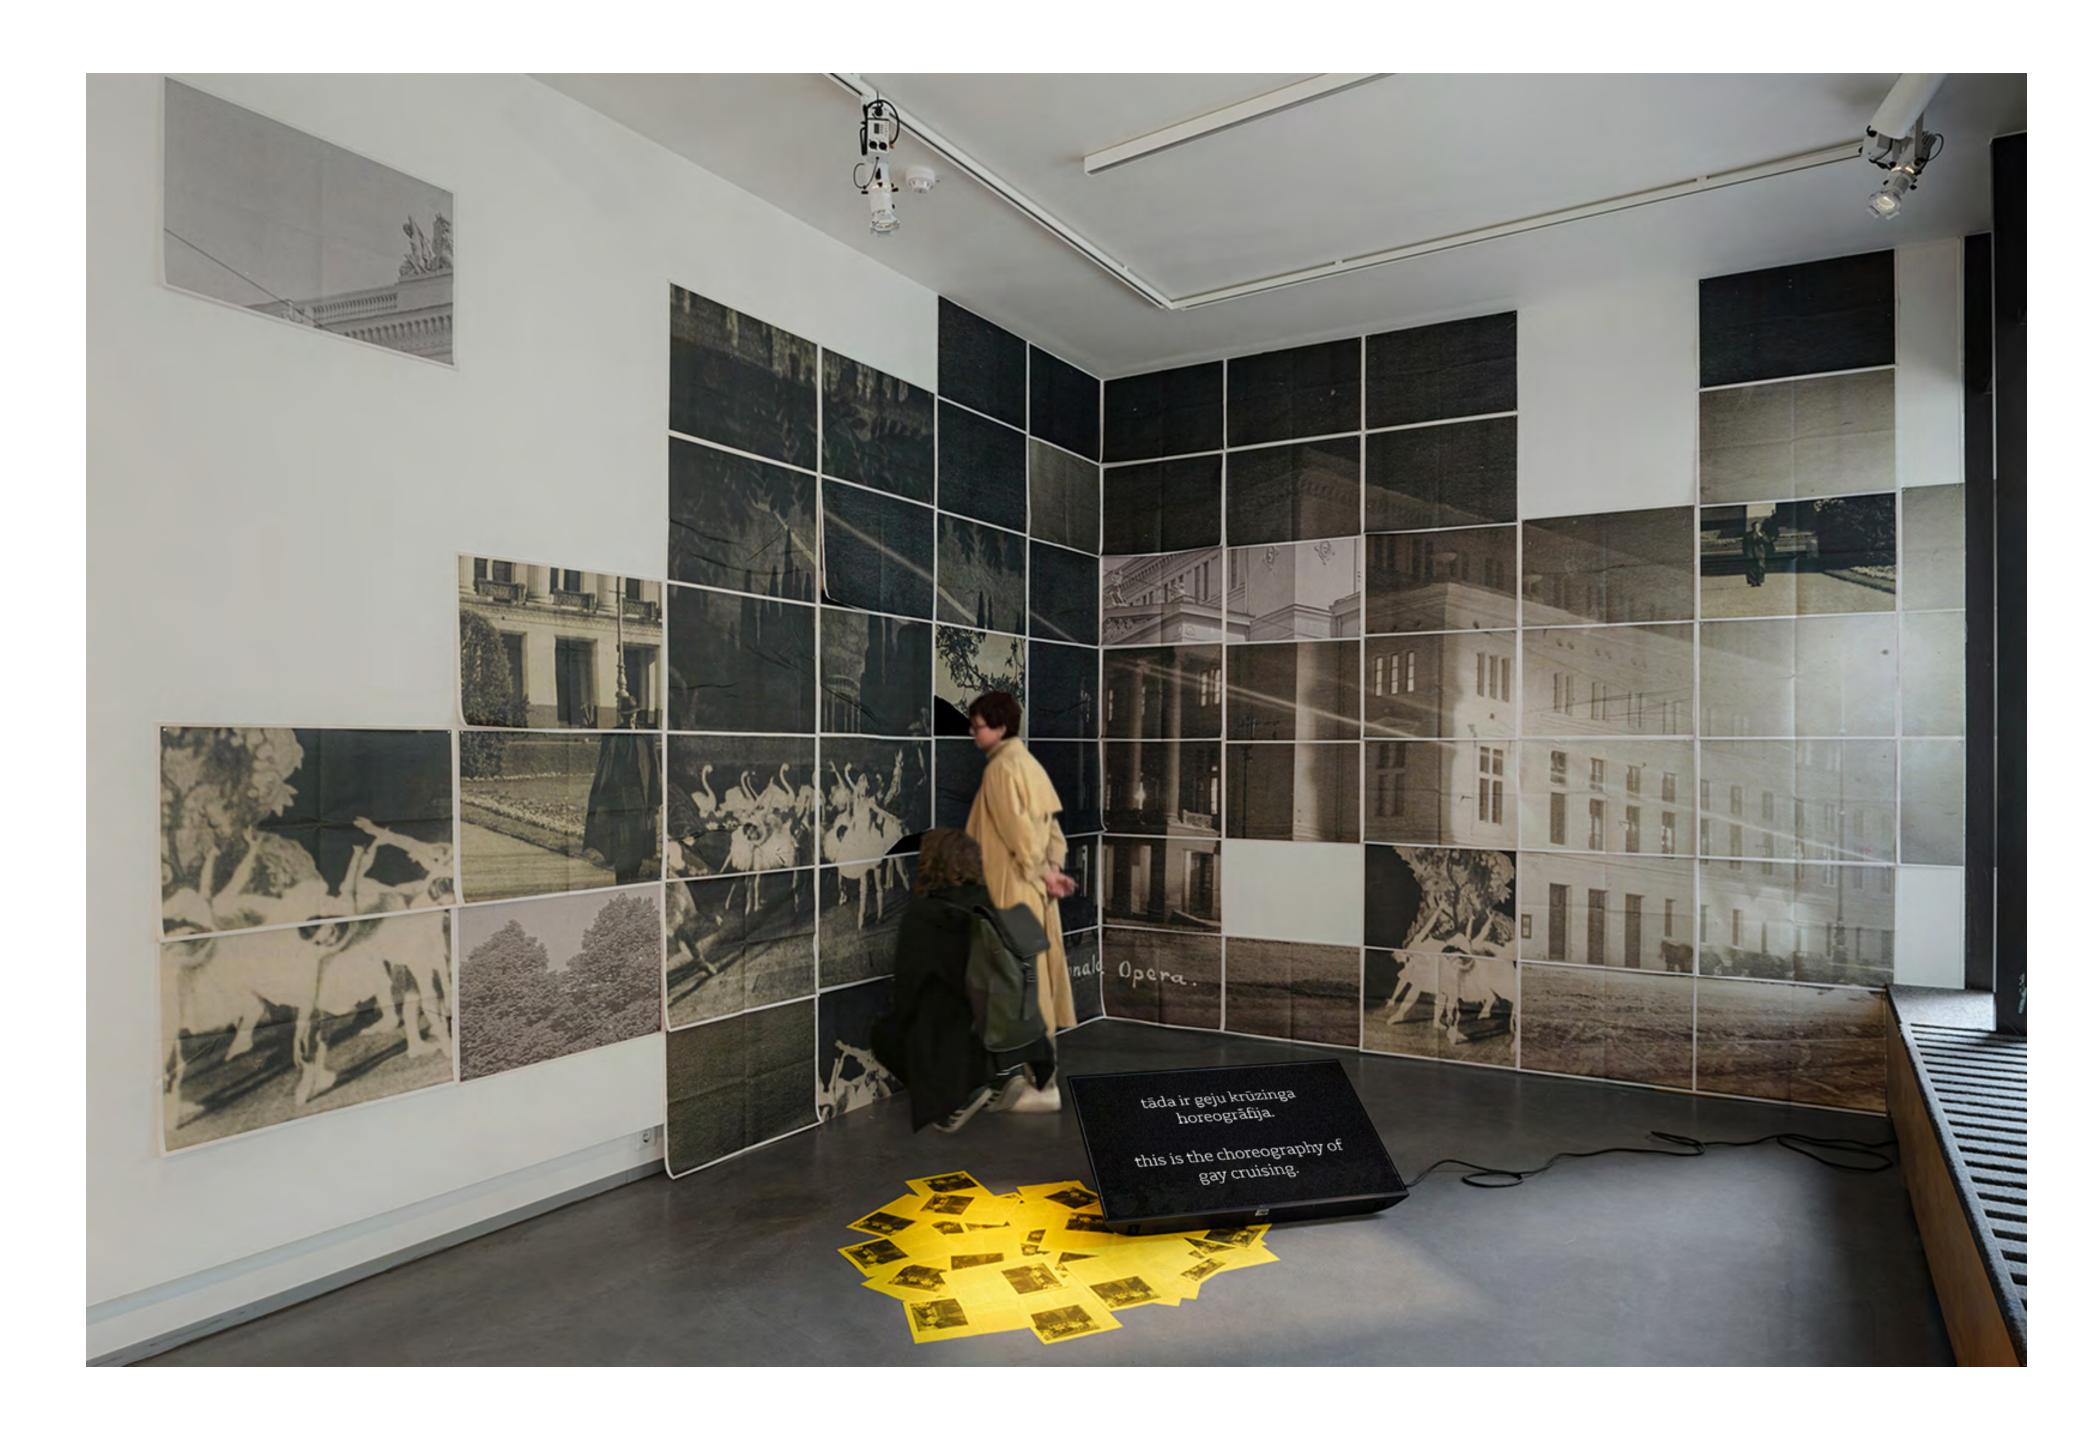

## Black Carnation: Case Study No. 1

Black Carnation: Case Study No. 1 focuses on the Latvian National Opera as a building, urban environment and a community. Using homoerotic reading of Tchaikovsky's ballet Swan *Lake* as a metaphor, Zhukov talks about the hidden and (self)censored stories permeating the space. The language of this fragmented history consists of coded gestures and messages, whispers and hints. - Liāna Ivete Žilde, curator

Riga Photography Biennial, ISSP Gallery, installation view

Black Carnation: Case Study No. 1 2024

Newsprint, looped two-channel video, laser print on paper

Photo: Ingus Bajārs

At the core of the work is an essay written by the artist and printed in three most commonly spoken languages in Latvia - Latvian, Russian and English.

You can read the essay <u>here</u>.

Black Carnation: Case Study No. 1 2024

Laser print on paper, A4

Photo: Sasha Komarova

The fragments of queer people's portraits, whose lives were linked to the Latvian National Opera, are visible through the tears in newsprint covering the walls. An eye, a still gesture or a fragment of someone's smile drowned in the dark waters of the city canal.