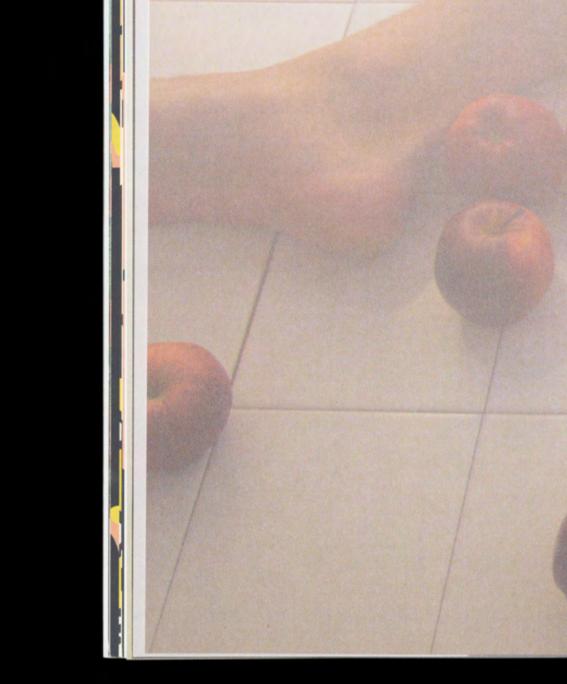

NEVEN Gallery, London, UK installation view Photo: Dominique Cro

This tension between presence and absence, as well as indexes of touch, are through lines in Zhukov's works: sitters appear and disappear from view; a bowl, once containing apples, sits empty; white socks are left discarded on the floor.