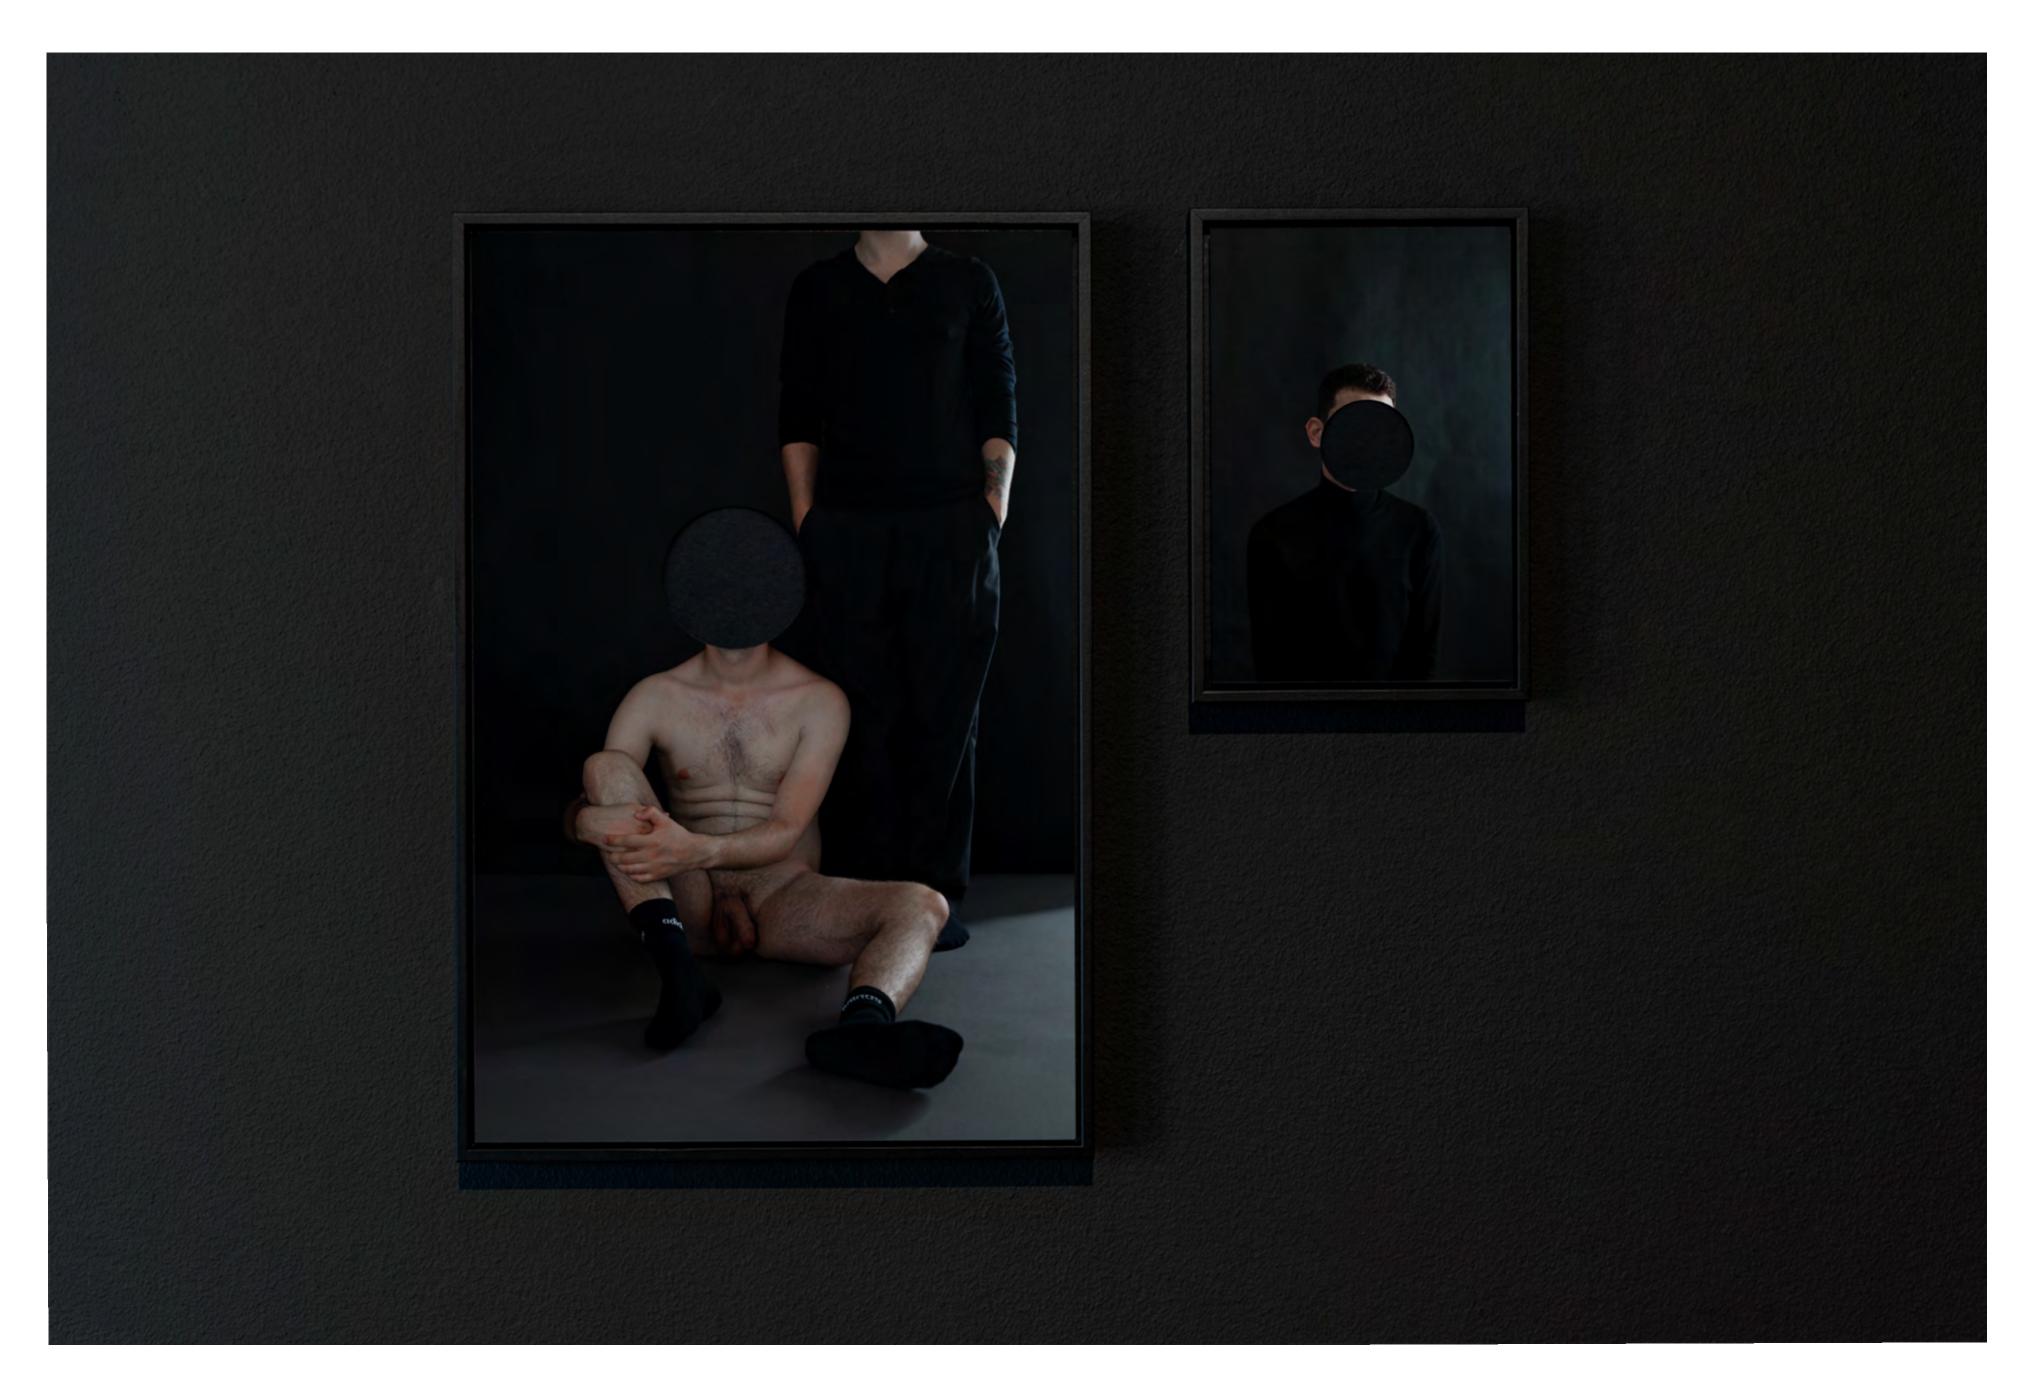

Thermal prints on receipt paper, giclée printed backgrounds

18.5 x 13.4 x 2.1 cm each

NEVEN Gallery, London, UK installation view Photo: Dominique Cro The installation at NEVEN gallery in London explored the banality of solitude which was characteristic of the queer life stories for most of the 20th century. In a nod to the Soviet interior, the gallery walls were painted halfway, recalling the decor of institutions and communal apartments at the time. Zhukov reflects on the ambiguity between private and public in these shared spaces, which historically rendered queer intimacy near impossible.

NEVEN Gallery, London, UK installation view Photo: Dominique Cro

This tension between presence and absence, as well as indexes of touch, are through lines in Zhukov's works: sitters appear and disappear from view; a bowl, once containing apples, sits empty; white socks are left discarded on the floor.