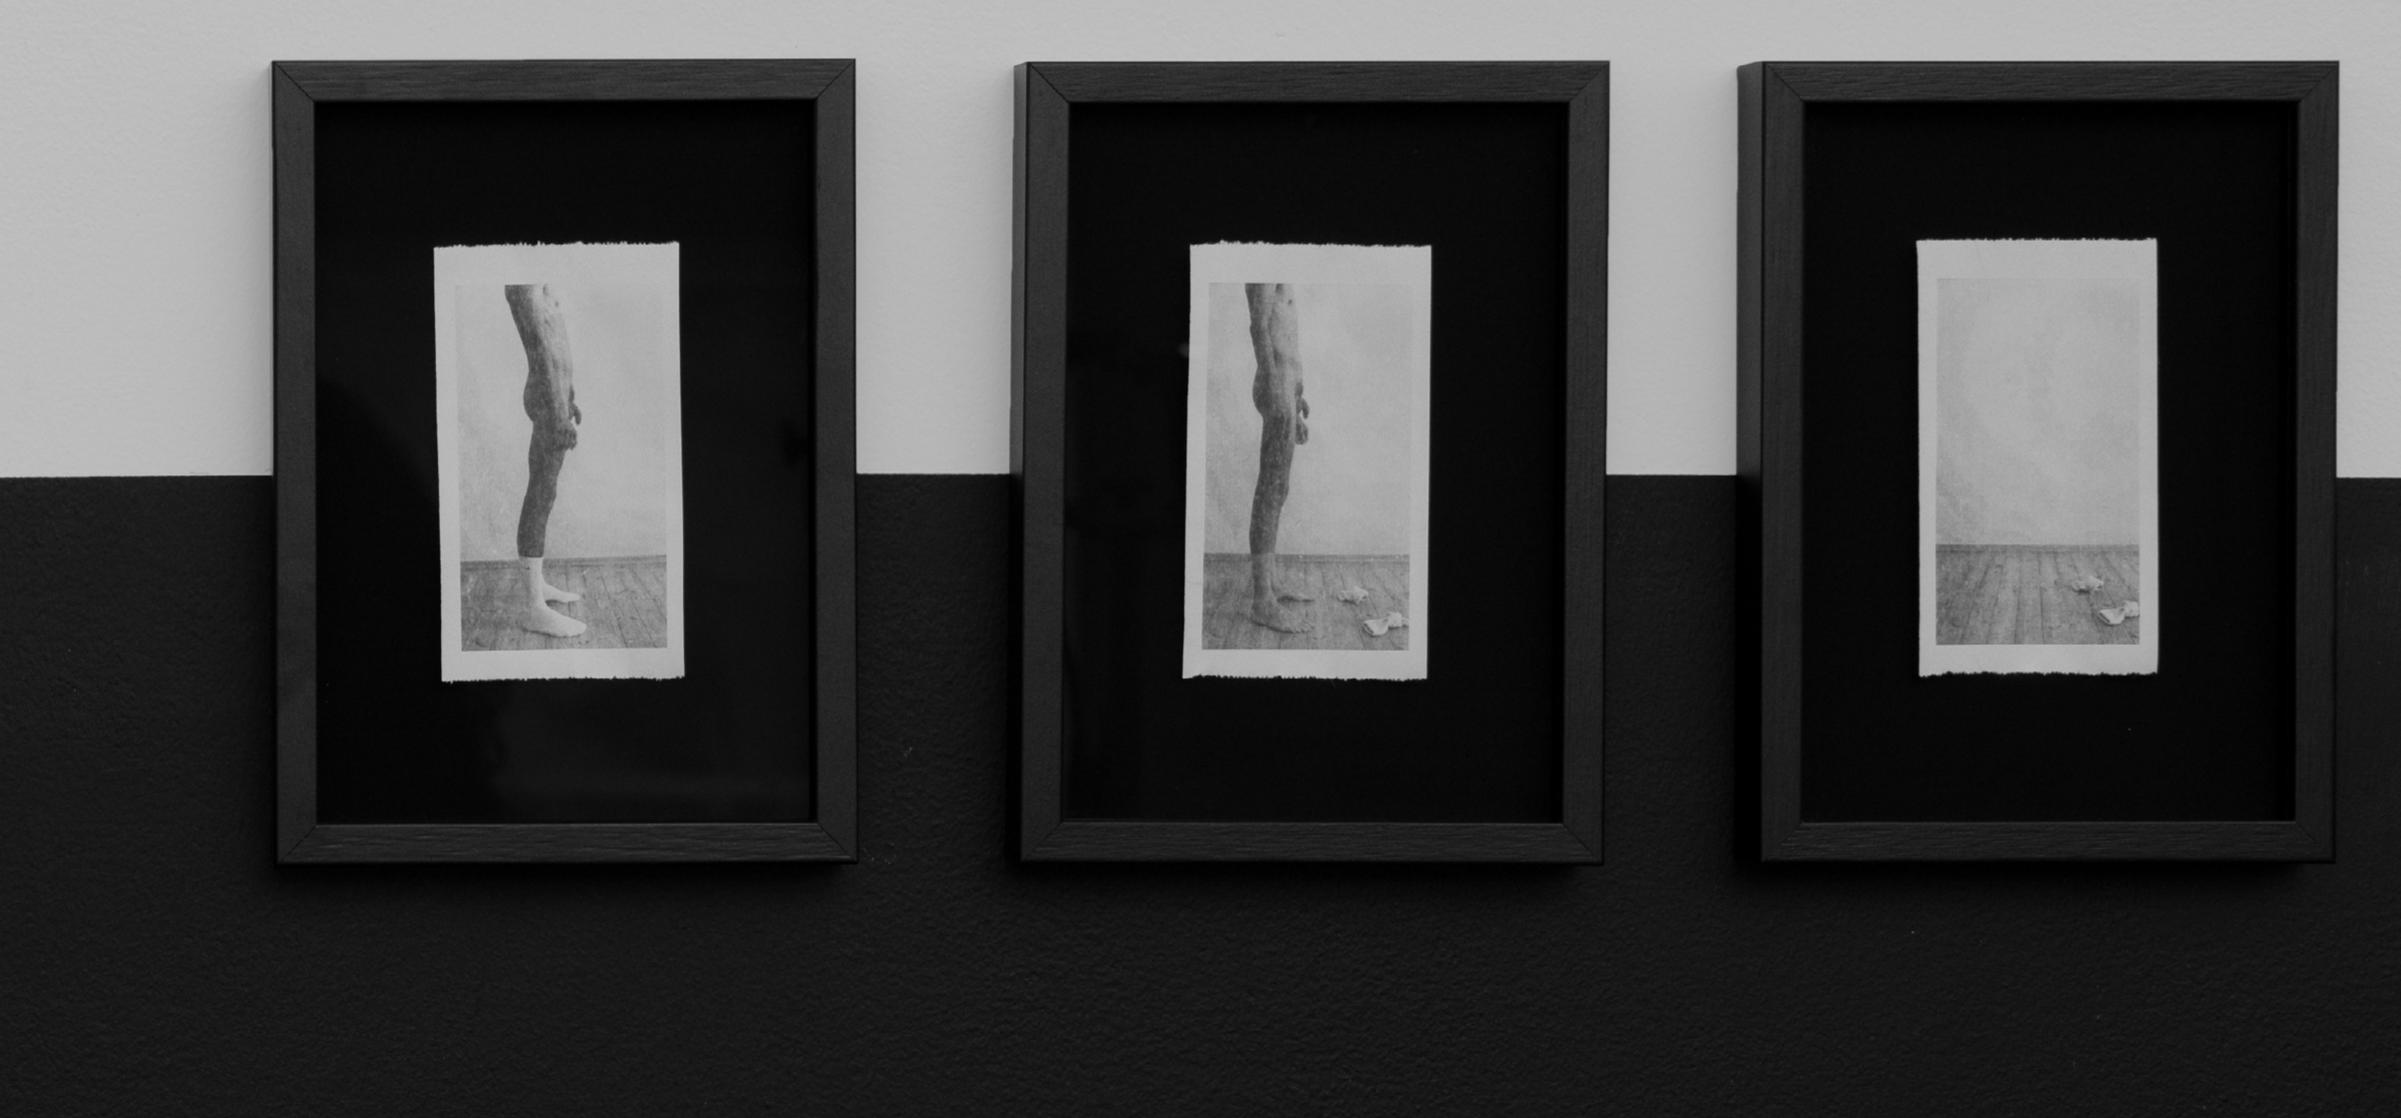

*Black Carnation Part Three #4-6* 2024

Thermal print on receipt paper, giclée printed background

13.3 x 18.5 x 2.1 cm each

The mangled, skeletal frame of a raskladushka – a folding bed prevalent in Soviet and post-Soviet homes – further speaks to the transience of bodies in space and the tension between public and private. The come-and-go of inhabitants and guests.