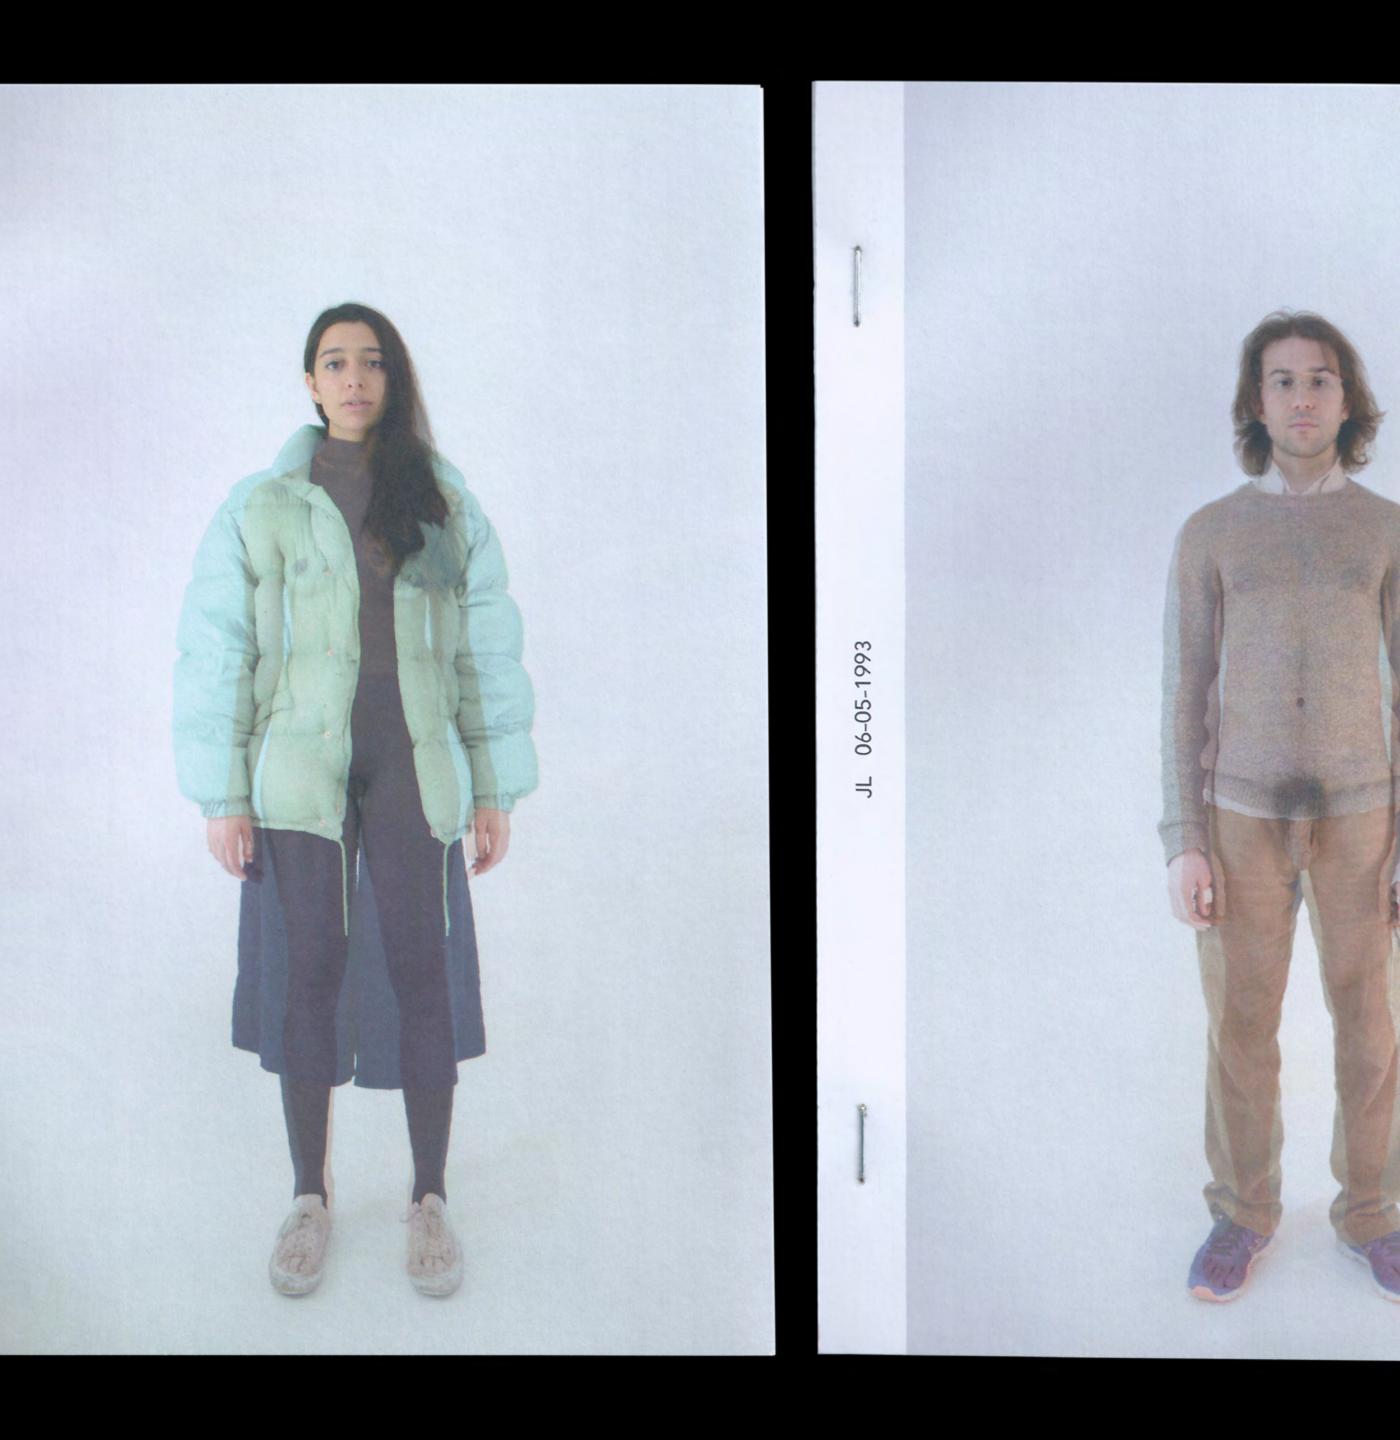

Almost 100 years later, standing on the Līvu Square, where Kozlovskis' flat was formerly located, I opened the Grindr app, one of the most popular dating platforms for gay, bisexual and queer people. The 'Black Carnation Club' has been replaced by a virtual space, whereas dress codes and passwords have given way to emojis and English-language abbreviations. To people whose sexuality lies outside the boundaries of heteronormativity, dating apps are often the only way to meet other people in relative safety, for one night or until death does them part.

The layout of the app is a grid made up of the users' profile pictures – faces, cropped body parts, or black squares of anonymous profiles. What are these squares hiding? I decided to invite people using the app to a video call. Similarly to the way in which the app asks users to fill in a form with information about themselves – their height, weight, body type, preferred sexual position... I, too, posed them short questions in the form of a questionnaire. But I was interested in something else what is their notion of happiness, what their fears are...