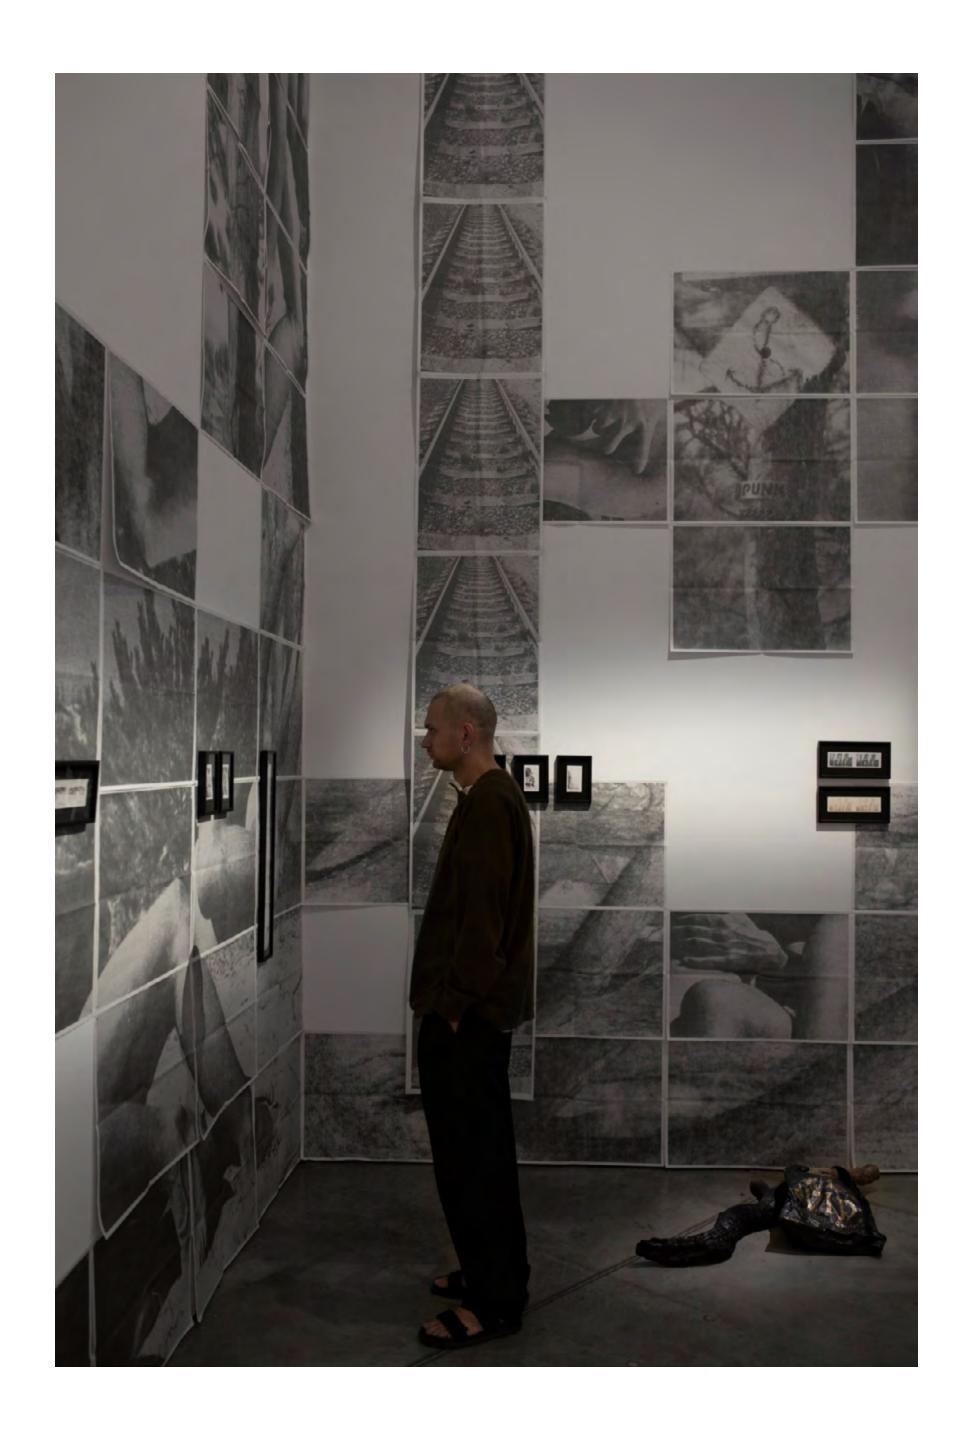

## **Black Carnation Part Three**

*Black Carnation* is an ongoing project exploring and responding to the scarcely documented and preserved queer histories of Latvia.

The project's title is a reference to the name for homosexual men used in Latvia before World War II, and to a widely reported criminal case of that time where several men were prosecuted for their homosexuality.

Anonymous bodies and mute interactions are captured by Zhukov at a cruising beach a short train ride away from Riga. The irreversibly disappearing images – owing to the process of thermal printing onto the same receipt paper used for train tickets – speak to the state of Latvia's queer archives and to the nature of memory itself; a transience, a softness, a fuzzy edgedness. – Helen Neven