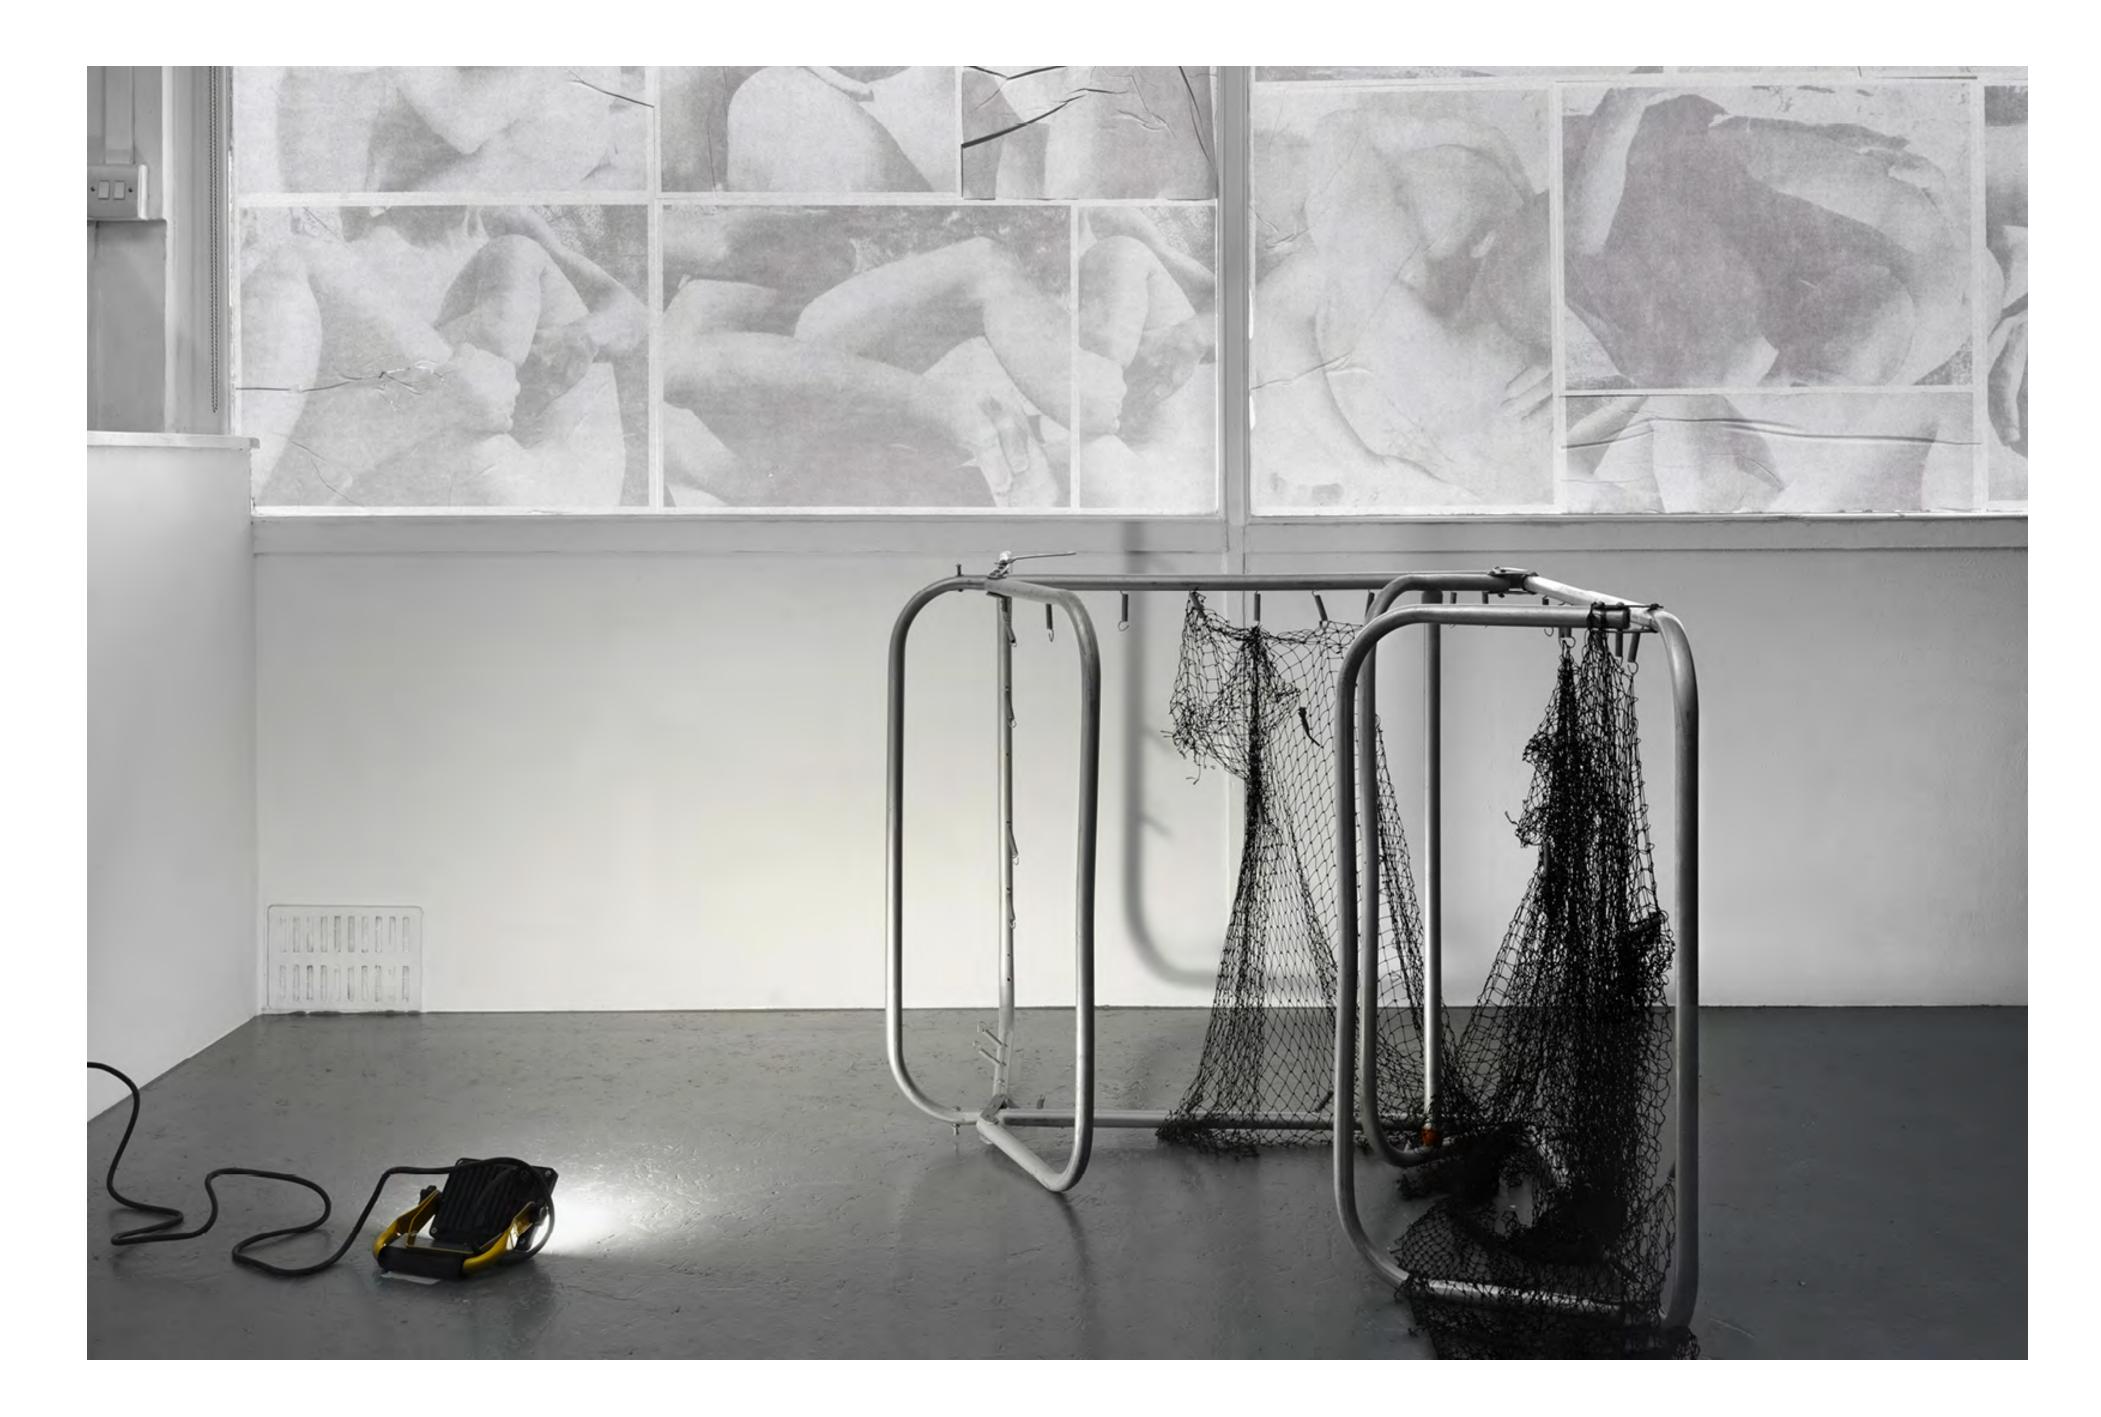

#### (57.0999014*,* 24.1573329) 2024

Aluminium foldable bed frame, nylon fishing net

Variable dimensions

Photo: Dominique Cro

Latvian National Museum of Art, Riga, Latvia, installation view

The "real evidence" collected by the artist and the images of cruising sites made in the style of forensic photography highlight the element of transgression in the often anonymous male encounters and critically illuminate the hierarchies of power that determine the distribution of the spaces of intimacy. - Igor Gubenko

*Black Carnation Part Three #4-6* 2024

Thermal print on receipt paper, giclée printed background

13.3 x 18.5 x 2.1 cm each

The mangled, skeletal frame of a raskladushka – a folding bed prevalent in Soviet and post-Soviet homes – further speaks to the transience of bodies in space and the tension between public and private. The come-and-go of inhabitants and guests.